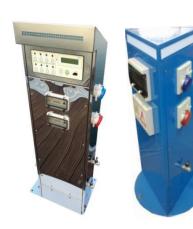

#### MANAGEMENT OF UTILITIES

On our units for distribution of water and energy, can be applied a <u>system of</u> <u>accounting and pricing of services</u>, provided for use in ports, campings, picnic areas or in all those who need a distribution fee.

The system can be timed or actual consumption of energy and water. The services are managed via microchips / card, transponder or PREPAID or directly with coin, and allow two types of operation: stand-alone or networked with remote management.

#### PAYMENT MANAGEMENT ...

Customization of services and of their management has become a basic requirement for the majority of utilities Managers in both public and private environments. VMR offers PAYMENT MANAGEMENT services either in PREPAID mode with keys or badges or ON DEMAND mode with tokens or coins.